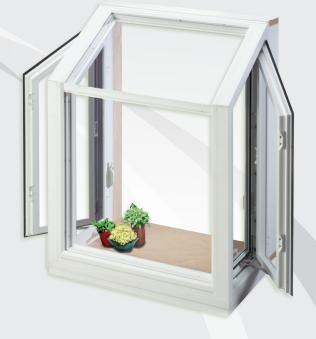

# GARDEN WINDOW

Our three dimensional vinyl window lets the sunshine in, yet keeps the weather out.

1" Warm Edge glass spacer system: Two panes of glass sealed onto a treated spacer reduce temperature transfer and condensation.

## Transform a kitchen window into a greenhouse with a garden window.

Create a beautiful setting for plants. Add healthy flavor to your cooking with an herb garden.