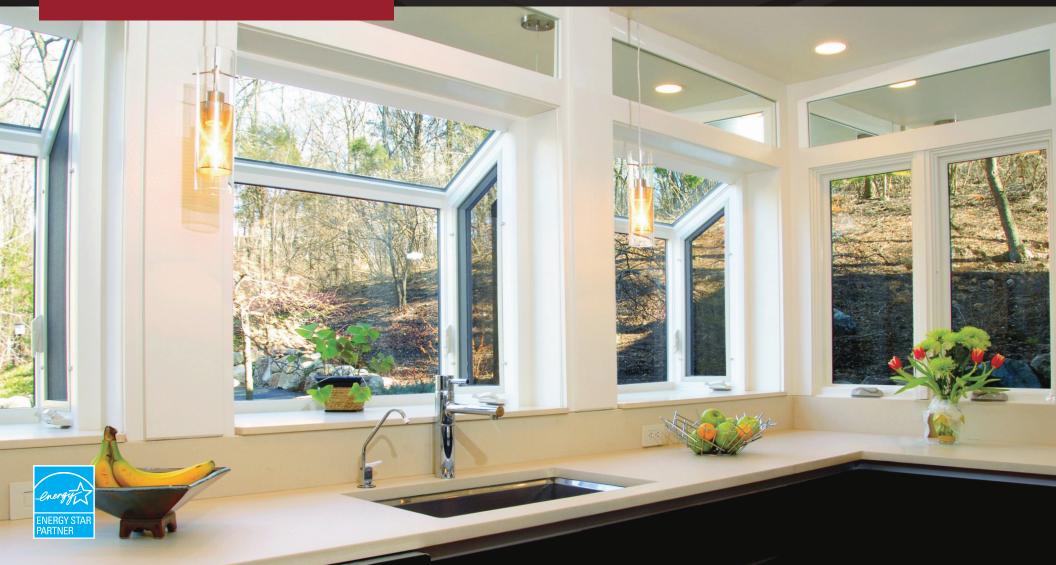

# GARDEN WINDOW

Our three dimensional vinyl window lets the sunshine in, yet keeps the weather out.

1" Warm Edge glass spacer system: Two panes of glass sealed onto a treated spacer reduce temperature transfer and condensation.

## Transform a kitchen window into a greenhouse with a garden window.

Create a beautiful setting for plants. Add healthy flavor to your cooking with an herb garden.