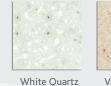

### SOLID SURFACE ACRYLIC SEAT BOARDS\* LG HI-MACS®

Arctic White

Vanilla Sugar

Almond

Gray Granite

Colors shown are reproduced by mechanical process and may vary from actual colors of product. Use actual color selector.