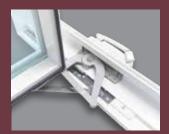

#### **CASEMENT FEATURES**

Heavy duty casement mechanism.

Heavy duty casement sash hooks & frame bar hardware opional.\* lock in up to four places.

Corner Drive