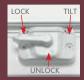

#### OPTIONAL DUO-TILT LOCK (UltraWeld Select)

DuoTilt combination lock system allows three sash lock actions: Lock, Unlock and Tilt. Lock system provides a hidden tilt latch function.

DuoTilt lock system provides a secure, air tight seal. DuoTilt locks eliminate need for added tilt latches, giving a more stylish look and a stronger corner weld on meeting rail sash.