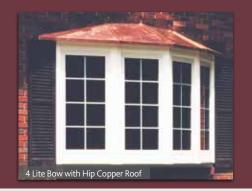

l. DuoTilt locks eliminate need for added tilt latches, giving a more stylish look and a stronger corner weld on meeting rail sash.

These systems feature our best windows. Ask for an UltraWeld Select® brochure.

#### **ALL DH WINDOW FEATURES**



Continuous over/under interlock and sashes have high density pile weatherstrip to prevent air infiltration. Optional reinforced meeting rails.\*



Extruded lift rail is part of sash extrusion, not added later. Fusion welded frame and sash corners are strong and free from gaps.



Multi chamber extrusions are strong and insulating. Foam-filled main frame and sash optional.\*

#### **CASEMENT FEATURES**



Heavy duty casement mechanism.



Heavy duty casement sash hooks & frame bar hardware opional.\* lock in up to four places.



Corner Drive









## Roof Options

Prefabricated roof system is custom built for your home. Installation time is greatly reduced.

#### **HIP STYLE ROOF**

Add metal roof or shingles to match your home's existing roof.

#### **CONCAVE METAL ROOF**

This elegant architectural detail is stunning in copper.

#### PAINTED ALUMINUM ROOF

Hip or Concave, 26 color choices.

Ask for a Una-Clad™ color selector.

#### **COPPER ROOF**

Incralac finish maintains the polished, shiny surface.



#### **RECESSED LIGHTING\***

Polished brass, brushed nickel or white 1, 2 or 3 clear lights • low voltage halogen bulb[s] & transformer included

# Interior Options

WOOD Oak or Birch construction.

#### **FINISHES**

Interior wood surfaces stained and sealed with durable lacquer clear coat.
Stain matches Polaris® woodgrai