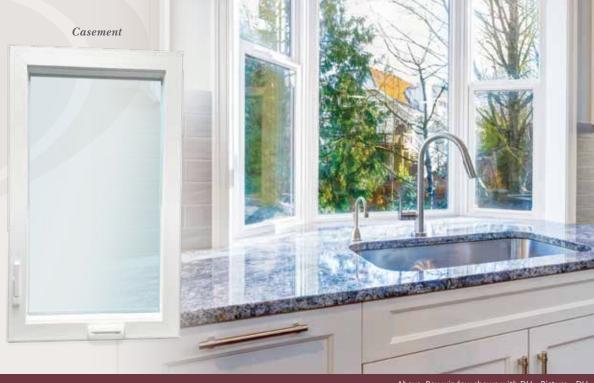

# Invite Depth, Charm & Light Into Your Home

BAYS feature a center picture window flanked by casement or double hung windows. Two of these operable windows can replace the picture window.

Windows in a **BOW** are all the same size. Picture windows in this system are flanked by two operable windows.

Above: Bay window shown with DH - Picture - DH