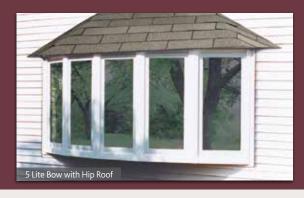

#### **HIP STYLE ROOF**

Add metal roof or shingles to match your home's existing roof.