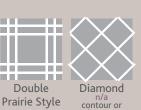

Get creative with choosing one of the many options offered to create your own custom look.

All casements will require removal of a screen to adjust miniblinds.

Choose between:

Double Hung Casement

> for your Bay & Bow Windows

### Simulated Divided Lites

Simulated Divided Lite (S.D.L.) kits are grids that are applied to the glass with extra strength adhesion sealant at the factory on the inside and outside of the sash. The grids can be a different color on the inside and the outside of the window, each color or wood grain is priced separate. There are flat aluminum grids between the glass with the Simulated Divided Lites. This gives the look of a traditional true divided lite window.