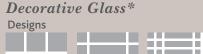

Get creative with choosing one of the many options offered to create your own custom look.

All casements will require removal of a screen to adjust miniblinds.

Choose between:

Double Hung Casement

> for your Bay & Bow Windows

### Simulated Divided Lites

Simulated Divided Lite (S.D.L.) kits are grids that are applied to the glass with extra strength adhesion sealant at the factory on the inside and outside of the sash. The grids can be a different color on the inside and the outside of the window, each color or wood grain is priced separate. There are flat aluminum grids between the glass with the Simulated Divided Lites. This gives the look of a traditional true divided lite window.