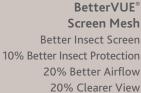

View

View

Slimline

Brass

Standard Screen Mesh Sight more obstructed Less Airflow than BetterVue Screens Proven and Reliable

Satin

Nickel

Flat

\*Also available in Pet Screen