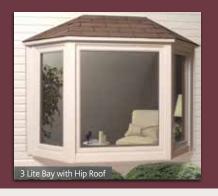

#### **HIP STYLE ROOF**

Add metal roof or shingles to match your home's existing roof.