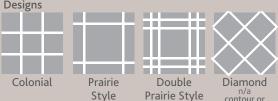

Get creative with choosing one of the many options offered to create your own custom look.

All casements will require removal of a screen to adjust miniblinds.

Choose between:

Double Hung Casement

> for your Bay & Bow Windows

### Simulated Divided Lites

Simulated Divided Lite (S.D.L.) kits are grids that are applied to the glass with extra strength adhesion sealant at the factory on the inside and outside of the sash. The grids can be a different color on the inside and the outside of the window, each color or wood grain is priced separate. There are flat aluminum grids between the glass with the Simulated Divided Lites. This gives the look of a traditional true divided lite window.