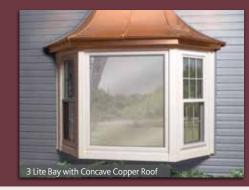

#### **CONCAVE METAL ROOF**

This elegant architectural detail is stunning in copper.