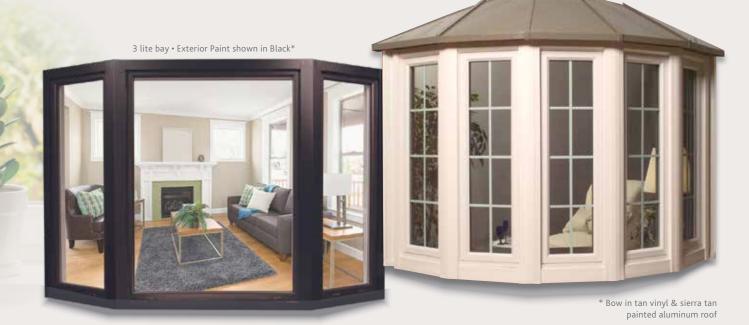

# Invite Depth, Charm & Light Into Your Home

BAYS feature a center picture window flanked by casement or double hung windows. Two of these operable windows can replace the picture window.

Windows in a **BOW** are all the same size. Picture windows in this system are flanked by two operable windows.

Above: Bay window shown with DH - Picture - DH