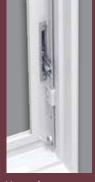

#### OPTIONAL DUO-TILT LOCK (UltraWeld Select)

DuoTilt combination lock system allows three sash lock actions: Lock, Unlock and Tilt. Lock system provides a hidden tilt latch function.

DuoTilt lock system provides a secure, air tight seal. DuoTilt locks eliminate need for added tilt latches, giving a more stylish look and a stronger corner weld on meeting rail sash.