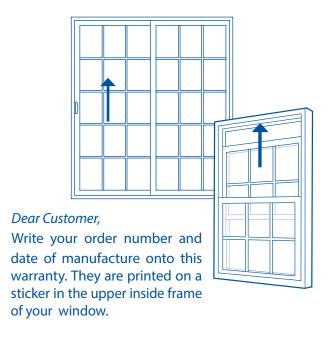

## DATEO PROPER NUMBER EMOVE WARRANTY CODES

All of your windows and have the same order number and date. Your order number is distinctive to YOU, and all service related solutions are dispatched and tracked using your order number. Your product is backed by an extensive and responsive network of service personnel.

Print order number & manuf date.