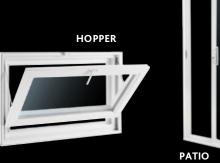

### **WINDOW FEATURES**

- Vinyl compound retains its pristine appearance
- Fusion welded frame and sash corners
- Recessed tilt latches
- Sash limit locks
- True Position® 1/2 " Balance System
- Continuous over/under interlock at meeting rails
- Heavy duty sash locks
- energySMART®glass upgrades
- · Low-E glass coating
- Argon gas fill between panes
- Sloped one piece sill