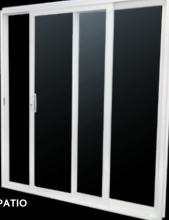

### **PATIO DOOR FEATURES**

- Vinyl compound retains its pristine appearance
- Fusion welded 4 3/4" frame and sash corners
- Left or right operable reversible door panel
- Aluminum rebar in interlock stiles and lock stile
- Stainless steel roller track
- Lifetime warranty on frame and sash
- 20 year warranty on glass
- Standard 1" glass
- EnergySMART® Glass upgrades
- Low-e coating
- · Argon gas fill