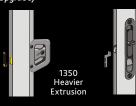

### **KEYED EXTERIOR** (Upgrade)

**SCREEN HANDLES** (Upgrade)

1580 Heaviest Extrusion with Mortised Lock